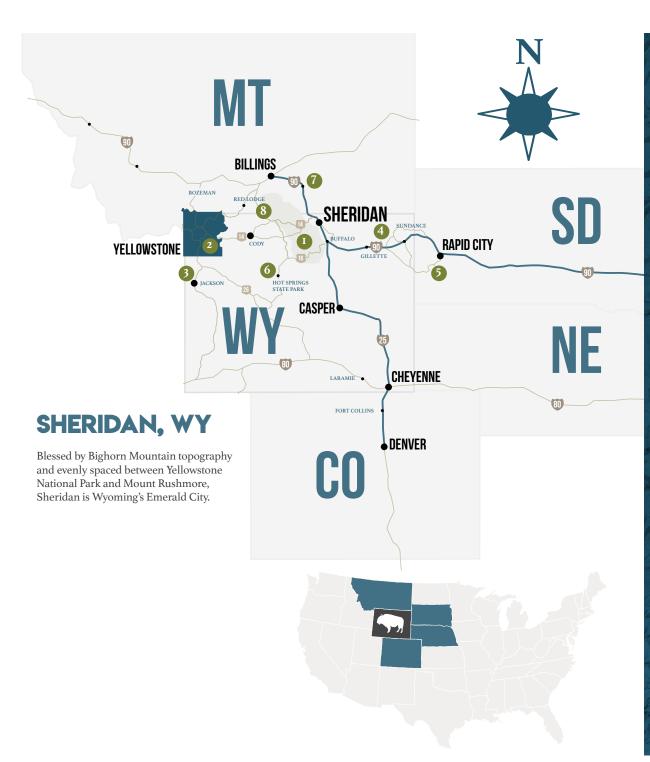

## **REGIONAL ATTRACTIONS**

TIME AND ESTIMATED MILEAGE FROM SHERIDAN, WY

#### **1** BIGHORN NATIONAL FOREST 35 MILES, 40 MINUTES

Established in 1897. Elevations range from 5,000 feet along the sagebrush and grass-covered lowlands at the foot of the mountains, to 13,189 feet on top of Cloud Peak, the highest point in the Bighorns. Within the forest is the Cloud Peak Wilderness. There are 1,500 miles of trails in the forest, along with 32 campgrounds, Medicine Wheel, lodges, and three scenic byways.

#### 2 YELLOWSTONE NATIONAL PARK 200 MILES, 4 HOURS

The nation's first national park was established in 1872. Nearly 3,500-sq.-mile wilderness recreation area atop a volcanic hot spot, featuring its most famous geyser, Old Faithful.

#### **3** GRAND TETON NATIONAL PARK 350 MILES, 6.25 HOURS

Wyoming's second national park features the magnificent Teton range, the valley known as Jackson Hole, the resort community of Jackson, and some of the finest wildlife viewing in the world.

#### **4** DEVILS TOWER NATIONAL MONUMENT 165 MILES, 2.5 HOURS

An astounding geologic feature that protrudes out of the prairie surrounding the Black Hills. It is considered sacred by Northern Plains Indians and indigenous people.

#### 5 MOUNT RUSHMORE NATIONAL MEMORIAL 245 MILES, 3.5 HOURS

A massive sculpture featuring 60-ft.-high granite faces depicting U.S. presidents George Washington, Thomas Jefferson, Theodore Roosevelt and Abraham Lincoln.

#### 6 THERMOPOLIS HOT SPRINGS STATE PARK 160 MILES, 3 HOURS

The hot springs flow at a constant temperature of 135° Fahrenheit. Offers free bathing at the State Bath House, where temperatures are moderated to a therapeutic 104°F. The petroglyph site at Legend Rock, some 25 miles away, is also part of the park.

#### 1 LITTLE BIGHORN BATTLEFIELD MONUMENT 71 MILES, 65 MINUTES

Preserves the site of the June 25-26, 1876, Battle of the Little Bighorn, near Crow Agency, MT. Serves as a memorial to those who fought in the battle: George Armstrong Custer's 7th Cavalry and a combined Lakota-Northern Cheyenne and Arapaho force.

#### 8 BIGHORN CANYON NATIONAL RECREATION AREA 115 MILES, 2.25 HOURS

Established in 1966, following the construction of the Yellowtail Dam. Straddles the border between Wyoming and Montana. About one third of the park is located on the Crow Indian Reservation. One-quarter of the Pryor Mountains Wild Horse Range lies within the Bighorn Canyon National Recreation Area.