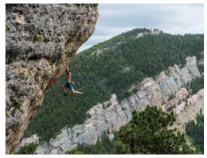

#### **1** BIGHORN NATIONAL FOREST 35 MILES, 40 MINUTES

Established in 1897. Elevations range from 5,000 feet along the sagebrush and grass-covered lowlands at the foot of the mountains, to 13,189 feet on top of Cloud Peak, the highest point in the Bighorns. Within the forest is the Cloud Peak Wilderness. There are 1,500 miles of trails in the forest, along with 32 campgrounds, Medicine Wheel, lodges, and three scenic byways.