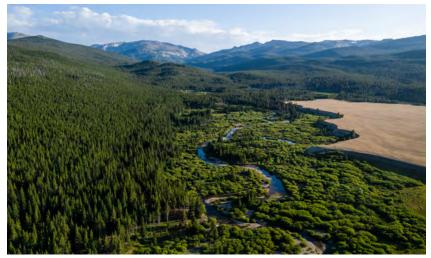

#### **1** BIGHORN NATIONAL FOREST 35 MILES, 40 MINUTES

Established in 1897. Elevations range from 5,000 feet along the sagebrush and grass-covered lowlands at the foot of the mountains, to 13,189 feet on top of Cloud Peak, the highest point in the Bighorns. Within the forest is the Cloud Peak Wilderness. There are 1,500 miles of trails in the forest, along with 32 campgrounds, Medicine Wheel, lodges, and three scenic byways.