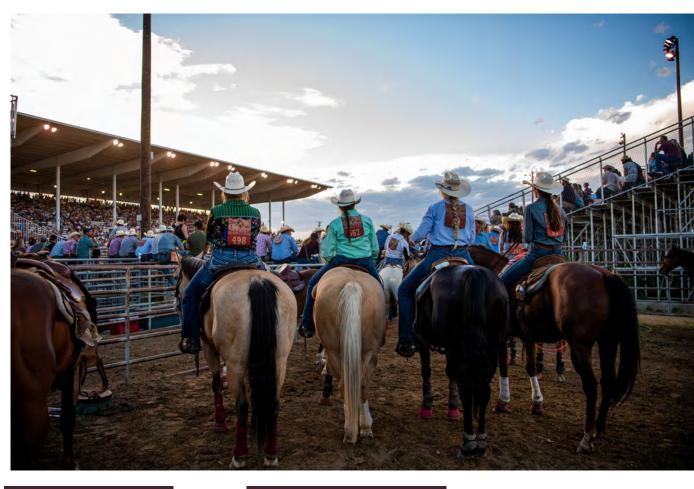

the Big Horn Equestrian Center is a raucous celebration of western life, and includes cowboy polo, bronc riding, steer roping, and more. The event, hosted annually over Labor Day Weekend, brings in cowboys and horsemen from across the Rocky Mountain region, and will celebrate its 35th year in 2023.

One of Sheridan County's best kept secrets is the community's deep connection to polo. Sheridan County is home to two major polo venues at the Flying H Polo Club and the Big Horn Equestrian Center; both located in the historic community of Big Horn. Polo matches run from June through September, and are open to the public - polo is a great chance to tailgate, enjoy incredible Bighorn Mountain views, and immerse yourself in one of the most unique cultural attractions that Wyoming has to offer.



#### **CHAMPIONSHIP** INDIAN RELAY

Indian Relay Racing is a way for teams to compete for cash and prizes. Teams consist of one rider, three horses, two holders and a mugger. Racers make laps around the track, changing horses twice in front of the grandstands. Timers keep track of heats and the teams with the best times advance to the Championship race on Saturday night.

Teams compete for \$50,000 in cash and prizes before each PRCA Rodeo Performance.

#### 2023 SHERIDAN WYO RODEO WEEK

#### July 10 - 16, 2023

Tickets on sale March 2023.

Boot Kick-Off party at Whitney Commons.

Friday parade on Main Street, Pow Wow at the Historic Sheridan Inn.

Sunday polo at the Big Horn Equestrian Center.

Four nights of carnival action at the fairgrounds.

Mountain States Circuit "Large Rodeo of t