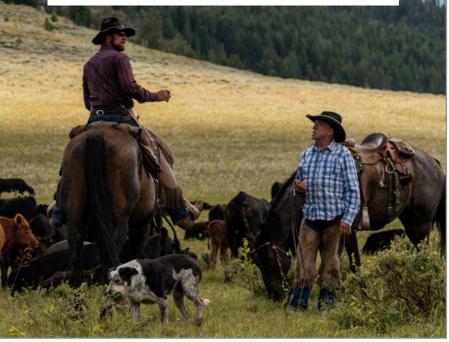

#### Sheridan County, Wyo.

The world comes out west expecting to see cowboys driving horses through the streets of downtown; pronghorn butting heads on windswept bluffs; the towering pinnacles of the Bighorn Mountains; and endless expanses of wild, open country.

You will find all the rugged terrain you could ever dream about out here, but you'll never find yourself lacking for the creature comforts of a modern western city. Sure, you'll see cowboys, and fellas who play cowboys on TV. You'll also find events completely unique to our little corner of the world, an immersive arts scene, and the kind of folk who just might share their favorite fishing hole with a stranger passing through.