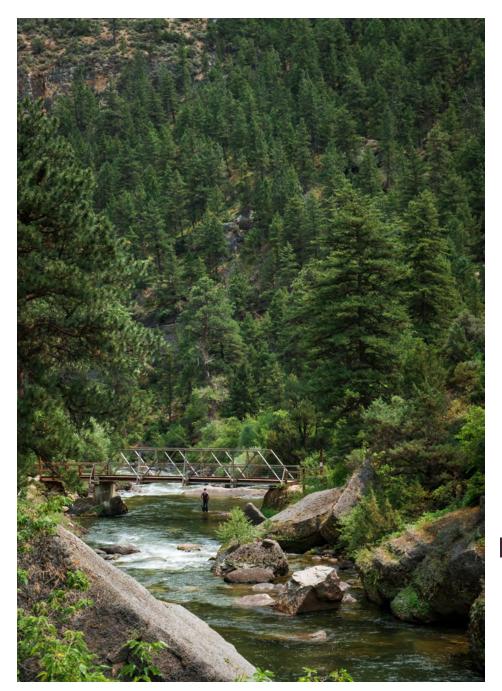

#### **1** BIGHORN NATIONAL FOREST 35 MILES, 40 MINUTES

Established in 1897. Elevations range from 5,000 feet along the sagebrush and grass-covered lowlands at the foot of the mountains, to 13,189 feet on top of Cloud Peak, the highest point in the Bighorns. Within the forest is the Cloud Peak Wilderness. There are 1,500 miles of trails in the forest, along with 32 campgrounds, Medicine Wheel, lodges, and three scenic byways.