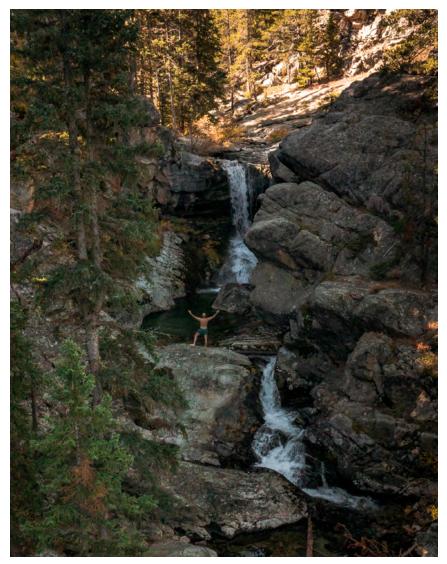

#### Sheridan County, Wyo.

The world comes out west expecting to see cowboys driving horses through the streets of downtown; pronghorn butting heads on windswept bluffs; the towering pinnacles of the Bighorn Mountains; and endless expanses of wild, open country.

You will find all the rugged terrain you could ever dream about out here, but you'll never find yourself lacking for the creature comforts of a modern western city. Sure, you'll see cowboys, and fellas who play cowboys on TV. You'll also find events completely unique to our little corner of the world, an immersive arts scene, and the kind of folk who just might share their favorite fishing hole with a stranger passing through.