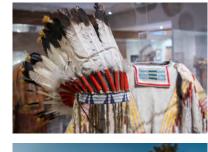

#### 1 LITTLE BIGHORN BATTLEFIELD MONUMENT 71 MILES, 65 MINUTES

Preserves the site of the June 25-26, 1876, Battle of the Little Bighorn, near Crow Agency, MT. Serves as a memorial to those who fought in the battle: George Armstrong Custer's 7th Cavalry and a combined Lakota-Northern Cheyenne and Arapaho force.