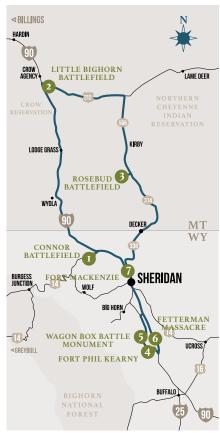

#### 1 LITTLE BIGHORN BATTLEFIELD MONUMENT 71 MILES, 65 MINUTES

Preserves the site of the June 25-26, 1876, Battle of the Little Bighorn, near Crow Agency, MT. Serves as a memorial to those who fought in the battle: George Armstrong Custer's 7th Cavalry and a combined Lakota-Northern Cheyenne and Arapaho force.