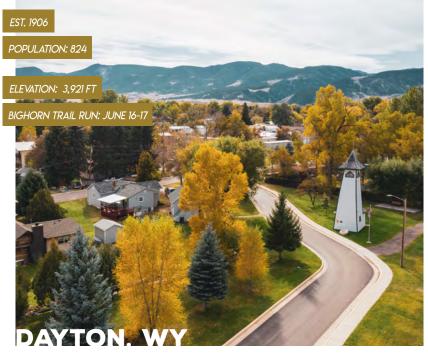

orner thanks to the **Sheridan Public Arts Committee**; there are more than 100 sculptures downtown, including "**Bird Woman**," by RV Greeves, and "**Bigger Flies for Tired Eyes**," by Jerold Smiley.

Green space is never far afield -Whitney Commons is an interactive park located in the center of Sheridan at 320 West Alger. Whitney Commons hosts numerous community events, including the Suds N Spurs Brewfest (August), and the October Partners in Pink Run/Walk.

THE HISTORIC SHERIDAN INN

Kendrick Park is also nearby, and hosts the WYO Rodeo Boot Kick Off, as well as Concerts in the Park on Tuesdays in July and August. Kendrick features the Kendrick Pool, bison and elk paddock, Scoops Ice Cream Stand, playgrounds, and much more.

Welcome to Wyoming's most incredible downtown experience.





The **Town of Dayton** frames U.S. Highway 14 as it enters the foothills of the Bighorn Mountains in north western Sheridan County, approximately 17 miles from the City of Sheridan. Dayton has been a progressive community since its early days, electing Wyoming's first female mayor, **Susan Wissler**, in 1911. **World War II** saw the community protected by an all-woman volunteer fire department. The Dayton Bell Tower, used to spot planes and sound fire alarms during the war, is now a town



landmark located in Scott Bicentennial Park. The park hosts a variety of events throughout the year, including the Bighorn Mountain Wild and Scenic Trail Run, one of the premiere races in the Rocky Mountain region.

The Padlock Ranch, located just outside of town, is one of the largest working ranche